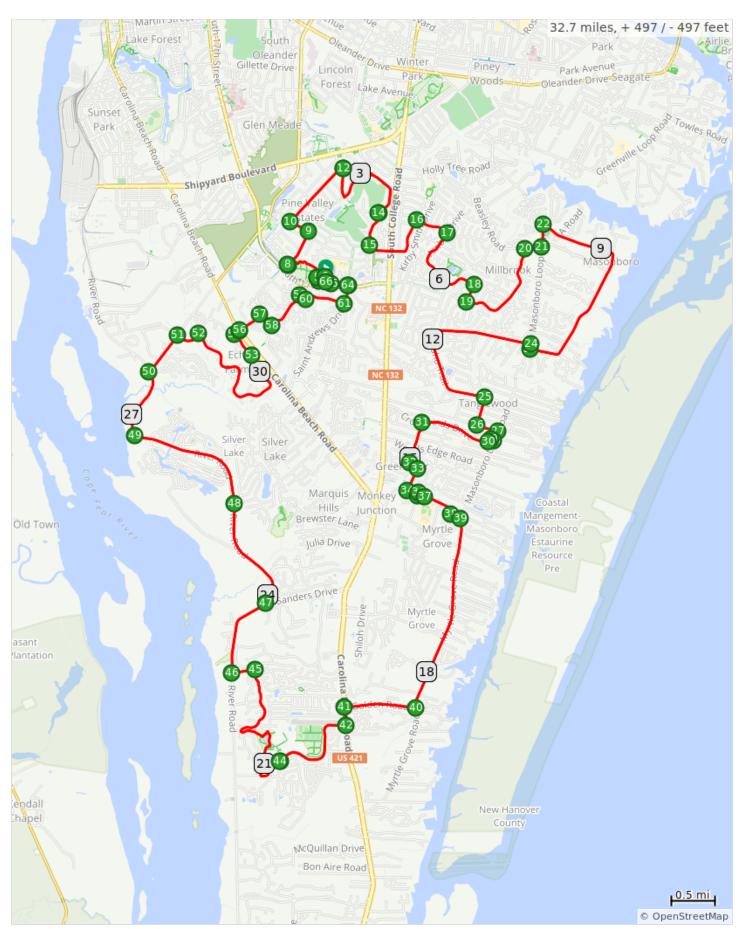

## Halyburton>AshlyHS 02/27/2020

includes Echo Farms loop, return via Haberline/St Andrews

## Halyburton>AshlyHS 02/27/2020

| 0.0 | 0                                                                  | Start of route                              |
|-----|--------------------------------------------------------------------|---------------------------------------------|
| 0.0 |                                                                    | R                                           |
| 0.1 |                                                                    | R                                           |
| 0.1 |                                                                    | R                                           |
| 0.0 |                                                                    | R                                           |
| 0.1 |                                                                    | Sharp L                                     |
| 0.5 |                                                                    | R onto Gary Shell<br>Cross City Trail       |
| 0.0 |                                                                    | R onto George<br>Anderson Drive             |
| 0.5 |                                                                    | L onto Semmes Drive                         |
| 0.2 |                                                                    | Sharp R onto Jeb<br>Stuart Drive            |
| 0.9 |                                                                    | R onto Pine Valley<br>Drive                 |
| 0.0 |                                                                    | Sharp R onto Pine<br>Valley Drive           |
| 1.4 |                                                                    | R onto Pine Valley<br>Drive                 |
|     | 0.0<br>0.1<br>0.0<br>0.1<br>0.5<br>0.0<br>0.5<br>0.2<br>0.9<br>0.0 | 0.0 0.1 0.1 0.0 0.1 0.5 0.0 0.5 0.2 0.9 0.0 |

3.7 miles. +37/-36 feet

| 13.6 | 0.2 | R onto Masonboro<br>Loop Road     |
|------|-----|-----------------------------------|
| 13.7 | 0.1 | R onto Mako Drive                 |
| 13.7 | 0.0 | L onto Crosswinds<br>Drive        |
| 13.8 | 0.0 | Slight R onto<br>Crosswinds Drive |
| 14.6 | 8.0 | L onto Rushing Drive              |
| 15.0 | 0.5 | L onto Billmark Drive             |
| 15.2 | 0.1 | R onto Wood Duck<br>Circle        |
| 15.4 | 0.3 | L onto Mallard<br>Crossing        |
| 15.6 | 0.1 | L onto Highgrove<br>Place         |
| 15.6 | 0.0 | R onto Cameo Court                |
| 15.7 | 0.1 | L onto Brighton Road              |
| 16.1 | 0.4 | L onto Southwold<br>Drive         |

2.8 miles. +16/-18 feet

| 3.7                     | 0.0 |  | L onto Robert E Lee<br>Drive   |
|-------------------------|-----|--|--------------------------------|
| 4.1                     | 0.4 |  | L onto Bragg Drive             |
| 4.9                     | 0.8 |  | R onto Pine Valley<br>Drive    |
| 5.3                     | 0.4 |  | R onto Amber Drive             |
| 6.4                     | 1.1 |  | R onto Colony Circle South     |
| 6.6                     | 0.2 |  | L onto Kelly Road              |
| 7.8                     | 1.2 |  | R onto Beasley Road            |
| 8.0                     | 0.2 |  | L onto Masonboro<br>Loop Road  |
| 8.3                     | 0.3 |  | R onto Masonboro<br>Sound Road |
| 10.7                    | 2.5 |  | R onto Masonboro<br>Loop Road  |
| 10.8                    | 0.1 |  | L onto Navaho Trail            |
| 13.0                    | 2.2 |  | R onto Apache Trail            |
| 13.3                    | 0.3 |  | L onto Mohican Trail           |
| 9.6 miles +84/-104 feet |     |  |                                |

9.0 miles. 104/-104 leet

| 16.2 | 0.1 | R onto Myrtle Grove<br>Road                      |
|------|-----|--------------------------------------------------|
| 18.4 | 2.2 | R onto Golden Road                               |
| 19.2 | 0.8 | L onto Carolina<br>Beach Road, US 421            |
| 19.4 | 0.2 | R onto Veterans<br>Drive                         |
| 20.6 | 1.1 | R                                                |
| 20.6 | 0.0 | L                                                |
| 22.7 | 2.1 | L onto Cathay Road                               |
| 22.9 | 0.3 | R onto River Road                                |
| 23.9 | 1.0 | At roundabout, take<br>exit 2 onto River<br>Road |
| 25.2 | 1.3 | At roundabout, take<br>exit 2 onto River<br>Road |
| 26.8 | 1.5 | Keep R onto River<br>Road                        |

10.7 miles. +178/-177 feet

| 27.6 | 0.8 | R onto Independence<br>Boulevard                           |
|------|-----|------------------------------------------------------------|
| 28.1 | 0.5 | R onto Echo Farms<br>Boulevard                             |
| 28.4 | 0.3 | R onto Appleton Way                                        |
| 30.2 | 1.8 | At roundabout, take<br>exit 2 onto Belfairs<br>Drive       |
| 30.5 | 0.3 | At roundabout, take<br>exit 1 onto Echo<br>Farms Boulevard |
| 30.6 | 0.1 | L onto George<br>Anderson Drive                            |
| 30.6 | 0.0 | R onto George<br>Anderson Drive                            |
| 30.9 | 0.3 | R onto Habberline<br>Street                                |
| 31.1 | 0.2 | L onto Steeplechase<br>Road                                |
| 31.6 | 0.5 | R onto Chippenham<br>Drive                                 |

| 4.8 | miles. | +76/-41 | feet |
|-----|--------|---------|------|
|     |        |         |      |

| 31.7 | 0.1 | L onto Hearthside<br>Drive            |
|------|-----|---------------------------------------|
| 32.2 | 0.5 | L onto Saint Andrews<br>Drive         |
| 32.4 | 0.2 | L onto Gary Shell<br>Cross City Trail |
| 32.4 | 0.0 | R                                     |
| 32.4 | 0.0 | R onto Gary Shell<br>Cross City Trail |
| 32.6 | 0.2 | L                                     |
| 32.7 | 0.1 | End of route                          |

1.1 miles. +19/-16 feet