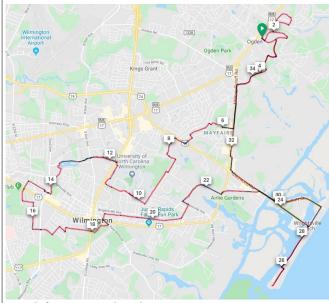

## Big Lots Ogden – Thais & CCT & Wrightsville

Start at Big Lots Parking Lot

- L Wendover Lane
- L Bright Leaf Rd.
- L Trail to Thais Trail .49 miles

Straight X Bayshore Dr., Thais Trail becomes Lost Tree Rd.

- R Mallow Rd.
- R Bayshore Dr.
- L Thais Trail 1.75 miles, Straight onto bike trail  $L-B \\ right$

Leaf Rd. R - Oyster Lane

- R Wendover Lane
- L Darden Rd. 2.75 miles
- R- at rotary Mid. Sound Lp. Rd.
- L Red Cedar Rd.
- R Cannon Rd.
- L Old Fort Rd.
- R Covil Farms Rd. 4.3 miles
- L Military Cutoff Rd Trail 5.86 miles
- R Main St.(caution X Military Cut Off)
- R Towne Centre Dr.
- L At Rotary onto Monument Dr.
- R At Rotary onto Wells Rd.
- L Tanbridge Rd.
- L Barrington Rd.
- R Bretenshire Rd.

Caution X Eastwood Rd. 7.55 miles

- R Eastwood Rd.(Cross City Trail)
- L Dungannon Blvd.
- L Saulnier St.
- L Clear Run Rd.
- R Mallard St, becomes Rose Ave.(continue on Cross City Trail)
- R Reigel Rd. L Cross City Trail
- X Hamilton St

Straight onto Hurst Dr.

- R Wagoner Dr. At Rotary proceed onto Cross City Tr. Caution
- X So. College Rd. 11.76 miles Straight onto sidewalk/Cross City Tr.

Caution X So. Kerr Ave. onto Cross City Trail Bear L on trail by Flying Machine Brewery Continue on Cross City Tr. Along Rosemont Ave.

- X Wrightsville Ave.
- L Caswell St.
- R into Empie Park Parking lot Proceed to Park Ave Go R by Firehouse Cross Independence Blvd.) 14.66 miles

Straight on Park Ave

- L Country Club Rd.
- L Highland Dr.
- R Live Oak Pkwy.
- L Canterbury Rd.
- L Highland Dr.
- R Live Oak Pkwy.
- L Canterbury Rd.
- X Independence Blvd. Continue Straight on Canterbury Rd,

## Beach (36.5 miles)

Bear left onto Lincoln Rd.

- R Edgewood Rd. 17.66 miles
- L Halifax Rd.
- R Lake Ave.
- X So. College Rd., 18.5 miles
- L Hugh Mac Rae Rd. through park
- L Pine Grove Dr. X Oleander Dr.
- R No. Macmillan Ave.
- R Park Ave.
- L Hinton Ave. 21.23 miles
- L Greenville Ave.
- R Wrightsville Ave.
- L Quick left onto Military Cutoff
- R Quick right onto Wrightsville Ave.
- R Eastwood Rd. 23.99 miles
- X Heidi Trask Bridge,

Bear R on Causeway Dr.

- R Waynick Blvd.
- L Sunset Ave.
- R So Lumina Ave. to end

Turn around on So. Lumina Ave. 27.22 miles(Coast Guard Station)

- $R-Waynick \; Blvd.$  Bear right onto No. Lumina Ave.
- L W. Salisbury St.

Back over Heidi Trask Bridge 30.97mi.,

Straight on Eastwood Rd.

- R Military Cut Off(bike trail)
- R Covil Farm Rd. 34.2 mi.
- L Red Cedar Rd.
- R Middle Sound Loop Rd.
- L at rotary onto Darden Rd.
- L Wendover Rd.
- R Back to Big Lots Parking Lot (36.59 miles)