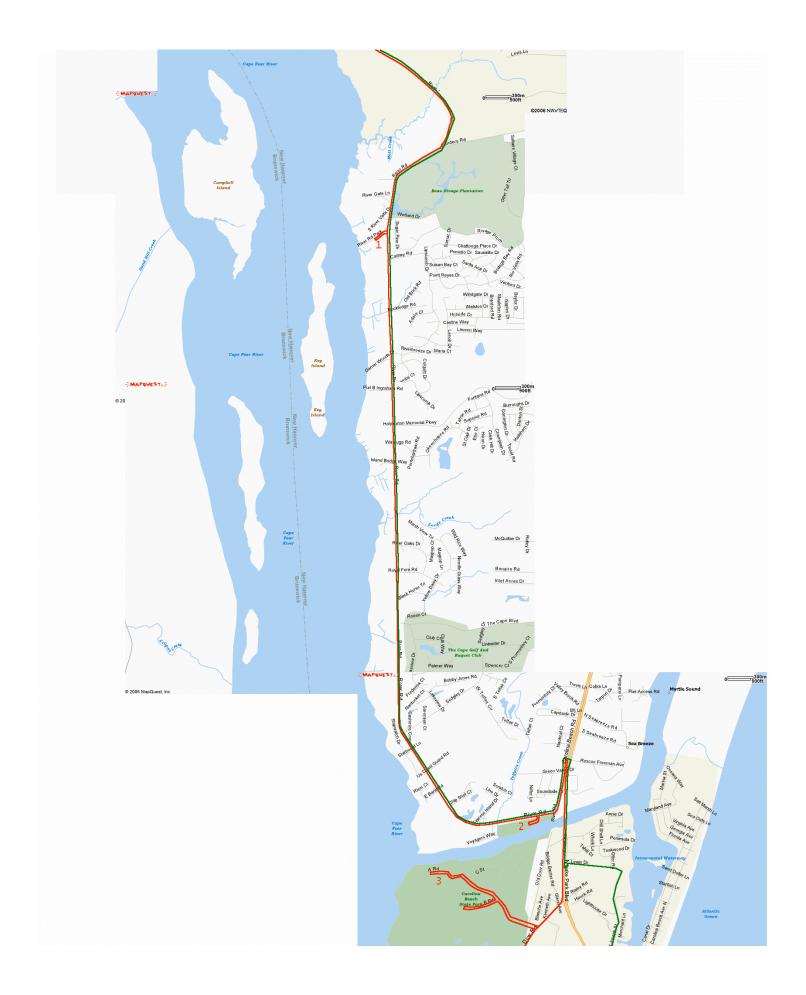

| L   | onto River Road                                          | 12.1                                                                                                                                                                                                                                                                                                                                                                                                                                                                                                                          |
|-----|----------------------------------------------------------|-------------------------------------------------------------------------------------------------------------------------------------------------------------------------------------------------------------------------------------------------------------------------------------------------------------------------------------------------------------------------------------------------------------------------------------------------------------------------------------------------------------------------------|
| R-L | onto Shipyard Blvd then Burnett                          | 10.2                                                                                                                                                                                                                                                                                                                                                                                                                                                                                                                          |
| R   | onto Central Blvd                                        | 0.5                                                                                                                                                                                                                                                                                                                                                                                                                                                                                                                           |
| Х   | Carolina Beach Rd onto Morningside                       | 0.4                                                                                                                                                                                                                                                                                                                                                                                                                                                                                                                           |
| L   | onto West Lakeshore Dr                                   | 0.9                                                                                                                                                                                                                                                                                                                                                                                                                                                                                                                           |
| R   | onto Carolina Beach Rd                                   | 0.3                                                                                                                                                                                                                                                                                                                                                                                                                                                                                                                           |
| R   | onto Willard Street                                      | 7.2                                                                                                                                                                                                                                                                                                                                                                                                                                                                                                                           |
| R   | onto Lake Shore Drive – Follow Lake                      |                                                                                                                                                                                                                                                                                                                                                                                                                                                                                                                               |
|     | Shore around Park for 1-1/2 laps                         | 6.9                                                                                                                                                                                                                                                                                                                                                                                                                                                                                                                           |
| L   | onto Cypress Drive                                       | 0.3                                                                                                                                                                                                                                                                                                                                                                                                                                                                                                                           |
| R   | onto Wisteria Dr                                         | 0.1                                                                                                                                                                                                                                                                                                                                                                                                                                                                                                                           |
| L   | onto Medical Center Dr                                   | 0.1                                                                                                                                                                                                                                                                                                                                                                                                                                                                                                                           |
| R   | onto Canterwood Dr                                       | 0.5                                                                                                                                                                                                                                                                                                                                                                                                                                                                                                                           |
| R   | onto S. 17 <sup>th</sup> Street                          | 2.5                                                                                                                                                                                                                                                                                                                                                                                                                                                                                                                           |
| L   | onto John D Barry Dr                                     | 0.3                                                                                                                                                                                                                                                                                                                                                                                                                                                                                                                           |
| Fin | at Pine Valley School                                    | End                                                                                                                                                                                                                                                                                                                                                                                                                                                                                                                           |
|     | R<br>X<br>R<br>R<br>R<br>L<br>R<br>L<br>R<br>R<br>L<br>L | <ul> <li>R-L onto Shipyard Blvd then Burnett</li> <li>R onto Central Blvd</li> <li>X Carolina Beach Rd onto Morningside</li> <li>L onto West Lakeshore Dr</li> <li>R onto Carolina Beach Rd</li> <li>R onto Willard Street</li> <li>R onto Lake Shore Drive – Follow Lake<br/>Shore around Park for 1-1/2 laps</li> <li>L onto Cypress Drive</li> <li>R onto Wisteria Dr</li> <li>L onto Medical Center Dr</li> <li>R onto Canterwood Dr</li> <li>R onto S. 17<sup>th</sup> Street</li> <li>L onto John D Barry Dr</li> </ul> |

|      |     | into Carolina Beach State Park-            |     |
|------|-----|--------------------------------------------|-----|
| 14.8 | R   | Proceed to end and reverse                 | 2.3 |
| 17.1 | R   | onto Dow Rd                                | 3.8 |
| 20.9 | R   | onto Fort Fisher Blvd                      | 2.3 |
| 23.2 | L   | onto Loggerhead Blvd-Proced to end a       | 1.1 |
| 24.3 | L   | onto Fort Fisher Blvd                      | 1.2 |
| 25.5 | R   | into Ferry Dock – Reverse                  | 0.2 |
| 25.7 | L   | onto Fort Fisher Blvd (becomes Lake Park ) | 6.1 |
| 31.8 | R   | onto Cape Fear Blvd                        | 0.1 |
| 31.9 | L-L | onto Boardwalk then Left on Harper         | 0.1 |
| 32.0 | R   | onto Lake Park Blvd                        | 0.2 |
| 32.2 | R   | onto St. Joseph St                         | 0.9 |
| 33.1 | L-L | onto Lewis Dr & L to stay on Lewis         | 0.5 |
| 33.6 | R   | to go over Bridge                          | 1.0 |