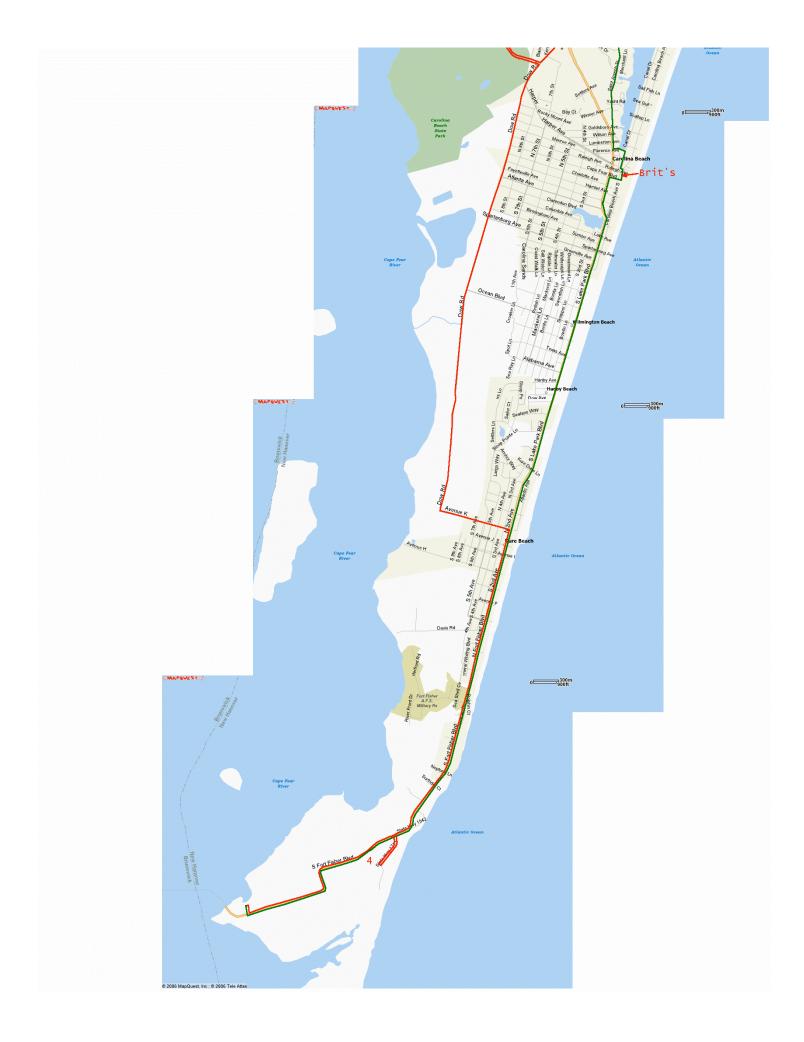

|      |     | into Carolina Beach State Park-            |     |
|------|-----|--------------------------------------------|-----|
| 14.8 | R   | Proceed to end and reverse                 | 2.3 |
| 17.1 | R   | onto Dow Rd                                | 3.8 |
| 20.9 | R   | onto Fort Fisher Blvd                      | 2.3 |
| 23.2 | L   | onto Loggerhead Blvd-Proced to end a       | 1.1 |
| 24.3 | L   | onto Fort Fisher Blvd                      | 1.2 |
| 25.5 | R   | into Ferry Dock – Reverse                  | 0.2 |
| 25.7 | L   | onto Fort Fisher Blvd (becomes Lake Park ) | 6.1 |
| 31.8 | R   | onto Cape Fear Blvd                        | 0.1 |
| 31.9 | L-L | onto Boardwalk then Left on Harper         | 0.1 |
| 32.0 | R   | onto Lake Park Blvd                        | 0.2 |
| 32.2 | R   | onto St. Joseph St                         | 0.9 |
| 33.1 | L-L | onto Lewis Dr & L to stay on Lewis         | 0.5 |
| 33.6 | R   | to go over Bridge                          | 1.0 |