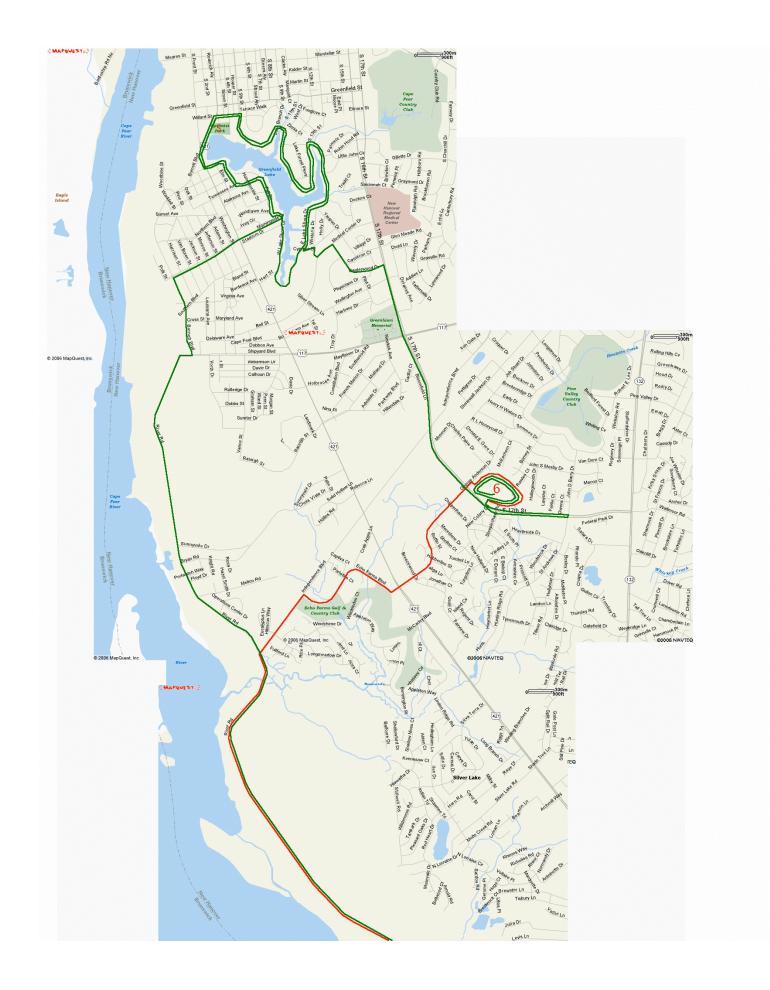

| Six Park Metric                                  |       |                                    |     |  |  |  |
|--------------------------------------------------|-------|------------------------------------|-----|--|--|--|
| Start at Pine Valley School – John S Mosby Drive |       |                                    |     |  |  |  |
| Mile                                             | Turn  | Road Name                          | Go  |  |  |  |
|                                                  | Start | South on John D Barry Drive        | 0.2 |  |  |  |
| 0.2                                              | R     | Onto Cross City Trail              | 0.3 |  |  |  |
| 0.5                                              | St    | To stay on Cross City Trail        | 0.5 |  |  |  |
| 1.0                                              | R     | To stay on Cross City Trail        | 0.1 |  |  |  |
| 1.1                                              | L     | onto George Anderson Drive         | 0.9 |  |  |  |
| 2.0                                              | Х     | Carolina Beach Rd onto Echo Farms  | 0.1 |  |  |  |
| 2.1                                              | R     | Right in circle to stay on Echo Fm | 0.8 |  |  |  |
| 2.9                                              | L     | onto Independence Blvd             | 0.6 |  |  |  |
| 3.5                                              | L     | onto River Road                    | 4.1 |  |  |  |
| 7.6                                              | R     | Into River Rd Park                 | 0.2 |  |  |  |
| 7.8                                              | Rvs   | Reverse then right onto River Rd   | 5.5 |  |  |  |
| 13.3                                             | R     | onto Carolina Beach Rd-Over Bridge | 1.2 |  |  |  |
| 14.5                                             | R     | onto Dow Rd                        | 0.3 |  |  |  |

| L   | onto River Road                                          | 12.1                                                                                                                                                                                                                                                                                                                                                                                                                                                                                                                          |
|-----|----------------------------------------------------------|-------------------------------------------------------------------------------------------------------------------------------------------------------------------------------------------------------------------------------------------------------------------------------------------------------------------------------------------------------------------------------------------------------------------------------------------------------------------------------------------------------------------------------|
| R-L | onto Shipyard Blvd then Burnett                          | 10.2                                                                                                                                                                                                                                                                                                                                                                                                                                                                                                                          |
| R   | onto Central Blvd                                        | 0.5                                                                                                                                                                                                                                                                                                                                                                                                                                                                                                                           |
| Х   | Carolina Beach Rd onto Morningside                       | 0.4                                                                                                                                                                                                                                                                                                                                                                                                                                                                                                                           |
| L   | onto West Lakeshore Dr                                   | 0.9                                                                                                                                                                                                                                                                                                                                                                                                                                                                                                                           |
| R   | onto Carolina Beach Rd                                   | 0.3                                                                                                                                                                                                                                                                                                                                                                                                                                                                                                                           |
| R   | onto Willard Street                                      | 7.2                                                                                                                                                                                                                                                                                                                                                                                                                                                                                                                           |
| R   | onto Lake Shore Drive – Follow Lake                      |                                                                                                                                                                                                                                                                                                                                                                                                                                                                                                                               |
|     | Shore around Park for 1-1/2 laps                         | 6.9                                                                                                                                                                                                                                                                                                                                                                                                                                                                                                                           |
| L   | onto Cypress Drive                                       | 0.3                                                                                                                                                                                                                                                                                                                                                                                                                                                                                                                           |
| R   | onto Wisteria Dr                                         | 0.1                                                                                                                                                                                                                                                                                                                                                                                                                                                                                                                           |
| L   | onto Medical Center Dr                                   | 0.1                                                                                                                                                                                                                                                                                                                                                                                                                                                                                                                           |
| R   | onto Canterwood Dr                                       | 0.5                                                                                                                                                                                                                                                                                                                                                                                                                                                                                                                           |
| R   | onto S. 17 <sup>th</sup> Street                          | 2.5                                                                                                                                                                                                                                                                                                                                                                                                                                                                                                                           |
| L   | onto John D Barry Dr                                     | 0.3                                                                                                                                                                                                                                                                                                                                                                                                                                                                                                                           |
| Fin | at Pine Valley School                                    | End                                                                                                                                                                                                                                                                                                                                                                                                                                                                                                                           |
|     | R<br>X<br>R<br>R<br>R<br>L<br>R<br>L<br>R<br>R<br>L<br>L | <ul> <li>R-L onto Shipyard Blvd then Burnett</li> <li>R onto Central Blvd</li> <li>X Carolina Beach Rd onto Morningside</li> <li>L onto West Lakeshore Dr</li> <li>R onto Carolina Beach Rd</li> <li>R onto Willard Street</li> <li>R onto Lake Shore Drive – Follow Lake<br/>Shore around Park for 1-1/2 laps</li> <li>L onto Cypress Drive</li> <li>R onto Wisteria Dr</li> <li>L onto Medical Center Dr</li> <li>R onto Canterwood Dr</li> <li>R onto S. 17<sup>th</sup> Street</li> <li>L onto John D Barry Dr</li> </ul> |